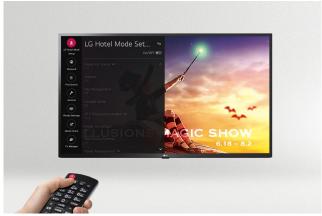

#### Hotel Mode (Public Display Mode)

You can control and set up the TV settings in business areas such as channel selection or volume level. It also enables you to restore default settings, as required, on the TVs.

\* Image shown is for illustrative purpose only.