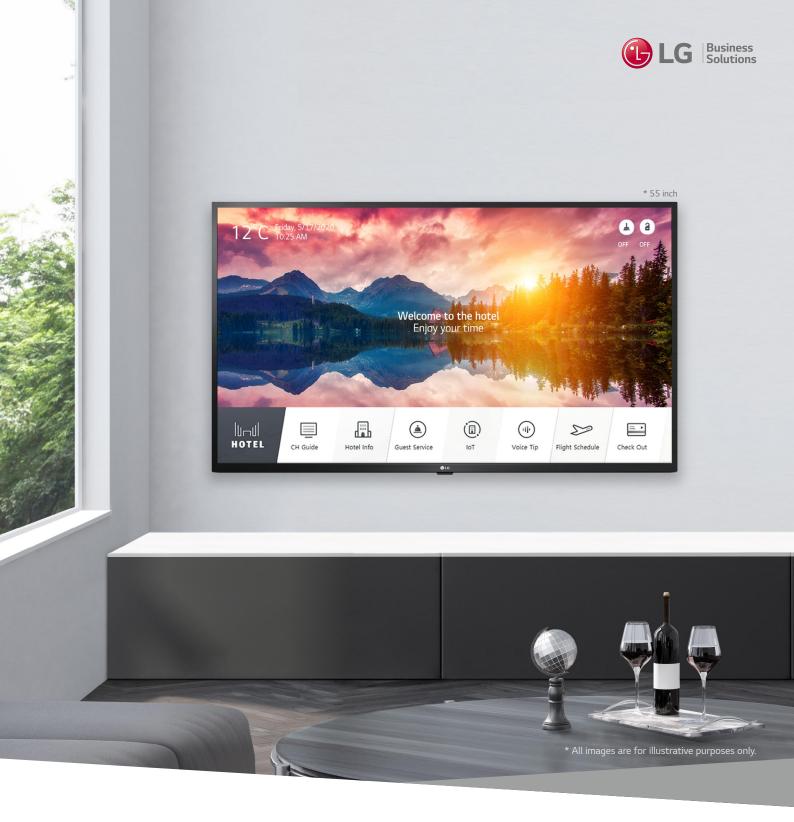

# LG Smart Hotel TV with Effective Content Management

The US 665H series supports clear Ultra HD and efficient content management with Pro:Centric solutions. In addition, the new webOS 5.0 for a wide variety of customer needs, provides customized content in an easier way.

## Pro:Centric HOTEL MANAGEMENT SOLUTION

\* Image shown is for illustrative purpose only