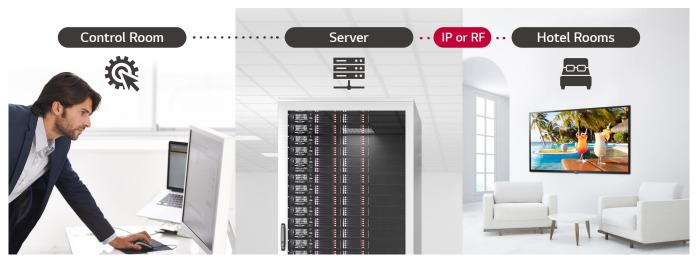

#### Pro:Centric Direct

The hotel content management solution Pro:Centric Direct offers easy and simple editing tools, making it easy to perform service and IP network-based remote management. The Pro:Centric Direct solution enables users to easily edit their interface by providing a customized interface and efficiently manages TVs in the rooms. The current PCD version provides IoT-based in-room control as well as a voice control function through LG Natural Language Processing (NLP). These IoT and voice-related functions will be your starting point to prepare for the hotel rooms of the next generation through artificial intelligence.