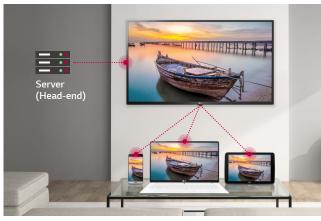

#### Pro:Centric Direct

The hotel content management solution Pro:Centric Direct offers easy and simple editing tools, making it easy to perform service and IP network-based remote management. The Pro:Centric Direct solution enables users to easily edit their interface by providing a customized interface and efficiently manages TVs in the rooms. The current PCD version provides IoT-based in-room control as well as a voice control function through LG Natural Language Processing (NLP). These IoT and voice-related functions will be your starting point to prepare for the hotel rooms of the next generation through artificial intelligence.

\* Some devices may have limited compatibility with the IoT and Voice Control function. Please contact the LG sales team to verify the compatibility before ordering.