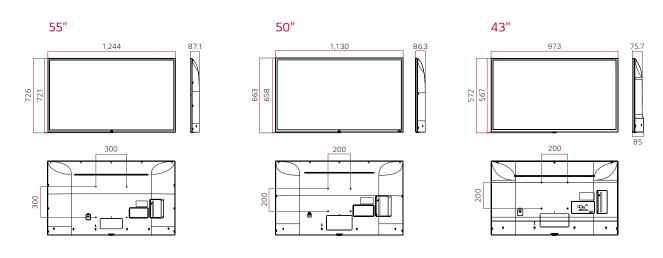

nding on the installation environment
- \* Additional speaker is not included with this product.

# PRODUCT INFORMATION



#### **US665H (CIS)**

| Design   | Stand Type                                 | No Stand<br>For Accessory : 1 pole (Swivel) |
|----------|--------------------------------------------|---------------------------------------------|
|          | Front Color                                | Ceramic BK                                  |
| Display  | Inch                                       | 55" / 50" / 43"                             |
|          | Resolution                                 | 3,840 × 2,160 (UHD)                         |
| Solution | Pro:Centric (Smart, Direct, V), Quick Menu |                                             |

# **DIMENSION**

(unit: mm)



# CONNECTIVITY





 $\star$  Dimensions & Jack Panels may differ from the above image, so please contact LG sales team to verify before ordering.