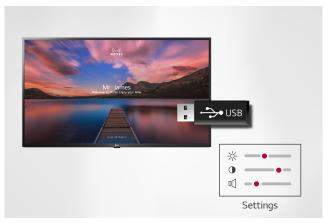

# **USB Cloning**

USB data cloning makes setting up multiple displays more efficient for optimal operation. Instead of setting up each display one by one, data can be copied to a USB for one display and can be sent to the other displays via USB plug-in.

\* Image shown is for illustrative purpose only.