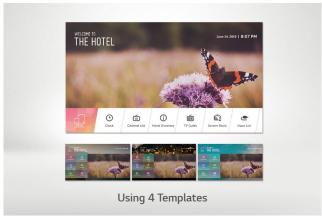

## Quick Menu

Now LG provides the new Quick menu (ver. 4.0), making it easier and more user-friendly than the last version. The home menu solution has been upgraded in a big way with the addition of the new Hotel Promotional Video Creation Tool. Users can now also use Quick Manager for easy information distribution throughout the same network without a server or USB Cloning function, making this the perfect solution for Stand-Alone Usage Scenes.